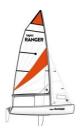

## Ranger

Great value for fun sailing and club racing, the Ranger is safe, stable and reassuring able to hold up to four adults. A high boom makes the boat feel comfortable and spacious with a good clearance for junior crew.

LEARN