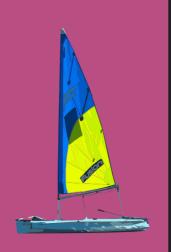

The Topaz Fusion comes with a choice of rig options so the boat can be set up to suit you. The hull comfortably holds two adults of any size so can be sailed singlehanded or as a two person dinghy.

The Topaz Fusion Plus is one of the most popular rig options and one of our best sellers. The Fusion Plus offers great value as a simple one or two person boat. It is easy to handle with a 5.25m² un-battened Dacron main sail and a 1.75m Dacron jib. This rig option provides a great introduction to sailing as well as being an ideal multi-purpose family dinghy.

The Topaz Fusion Pro rig offers extra performance with the use of a more powerful 6.45m<sup>2</sup> battened Dacron mainsail.

The Topaz Fusion Pro Gen rig is for more experienced sailors featuring the addition of a 7.0m<sup>2</sup> asymmetric Gennaker. The asymmetric system is simple, easy to use, easy to rig and takes the boat to yet another level.