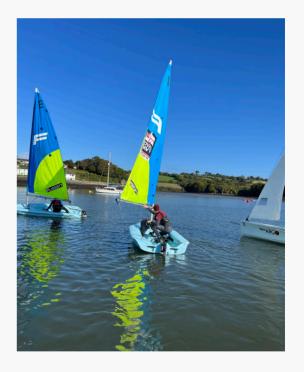

The Topaz Fusion comes with a choice of rig options so the boat can be set up to suit you. The hull comfortably holds two adults of any size so can be sailed singlehanded or as a two person dinghy.

The Topaz Fusion Plus is one of the most popular rig options and one of our best sellers. The Fusion Plus offers great value as a simple one or two person boat. It is easy to handle with a 5.25m² un-battened Dacron main sail and a 1.75m Dacron jib. This rig option provides a great introduction to sailing as well as being an ideal multi-purpose family dinghy.

The Topaz Fusion Pro rig offers extra performance with the use of a more powerful 6.45m<sup>2</sup> battened Dacron mainsail.

The Topaz Fusion Pro Gen rig is for more experienced sailors featuring the addition of a 7.0m<sup>2</sup> asymmetric Gennaker. The asymmetric system is simple, easy to use, easy to rig and takes the boat to yet another level.