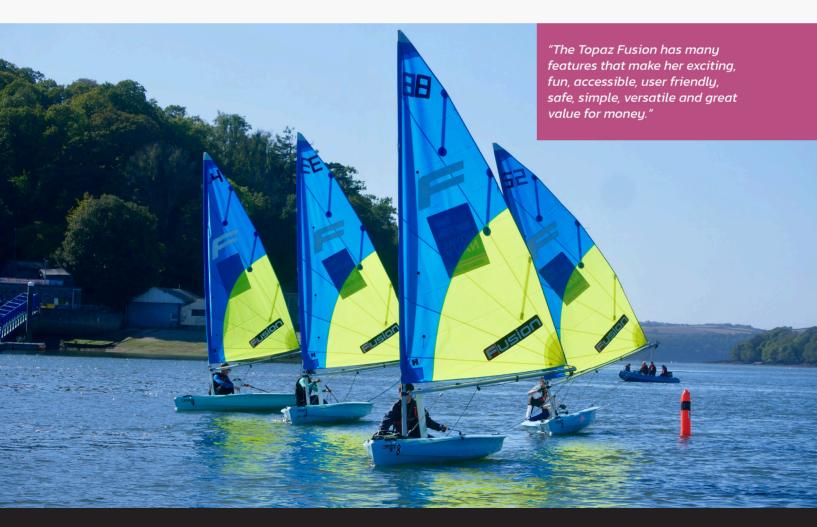

## topaz fusion fun and cool

- Removable jib and simple reefing main sail - all weather sailing
- Pro Mainsail For more power and excitement!
- Gennaker for experienced sailors and racing
- Rowing capability multi functionality

- Modern styling and design
- Easy to board after capsize
- Exceptionally stable
- Easy to handle
- Very robust, maintenance free Polyethylene construction

The Topaz Fusion comes with a choice of rig options so the boat can be set up to suit you. The hull comfortably holds two adults of any size so can be sailed singlehanded or as a two person dinghy.

The Topaz Fusion Plus is one of the most popular rig options and one of our best sellers. The Fusion Plus offers great value as a simple one or two person boat. It is easy to handle with a 5.25m² un-battened Dacron main sail and a 1.75m Dacron jib. This rig option provides a great introduction to sailing as well as being an ideal multi-purpose family dinghy.