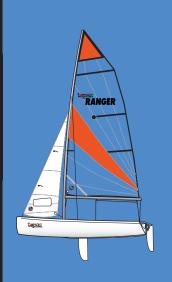

## topaz Ranger

Length: 3.94m **Beam**: 1.56m **>>** 

Crew: 1-4

Hull Weight: 90kg

Construction: Topaz TRILAM

Level: Novice - Club Racer

- Sail Area ex Genni: 9.1m<sup>2</sup>
- **Main**: 6.90m<sup>2</sup>
- Jib: 2.20m<sup>2</sup>
- Gennaker: 8.41m² (option)
- Trapeze: Option
- PY: 1185