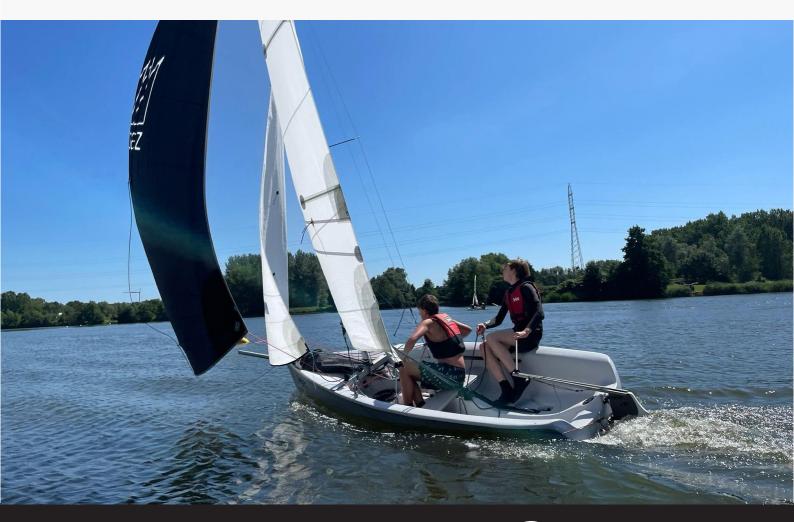

## topaz ranger good all-round boat

e. Intermediate. Club Racei

- Great value for fun sailing and club racing
- Safe, stable and reassuring hull shape
- Spacious and comfortable cockpit holds up to four adults
- Boom is at right height to give good clearance for junior crew
- Gnav-system, as standard, optimises already generous cockpit space
- Lightweight pivoting centreboard and rudder for ease of use
- Detachable floatation device, fitted as standard at the head of the sail.

The Ranger has a very spacious cockpit with the capacity to comfortably carry two adults. The cockpit also has additional seating with two seats positioned at the front of the cockpit and a fibreglass thwart in the centre together with seating on the side of the boat.

The Ranger is also fitted with a Gnav-System on the boom to further optimise the cockpit space. The boom is the right height to give good clearance for junior crew.

The lightweight pivoting centreboard and rudder make for easy, family-friendly sailing. Sails are available in Dacron for durability. A trapeze kit is also available as an option. The lightweight rig with pivoting mast-foot enable you to raise and lower the mast singlehandedly.