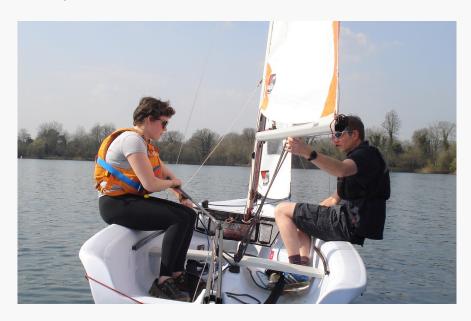

The Ranger has a very spacious cockpit with the capacity to comfortably carry two adults. The cockpit also has additional seating with two seats positioned at the front of the cockpit and a fibreglass thwart in the centre together with seating on the side of the boat.

The Ranger is also fitted with a Gnav-System on the boom to further optimise the cockpit space. The boom is the right height to give good clearance for junior crew.

The lightweight pivoting centreboard and rudder make for easy, family-friendly sailing. Sails are available in Dacron for durability. A trapeze kit is also available as an option. The lightweight rig with pivoting mast-foot enable you to raise and lower the mast singlehandedly.