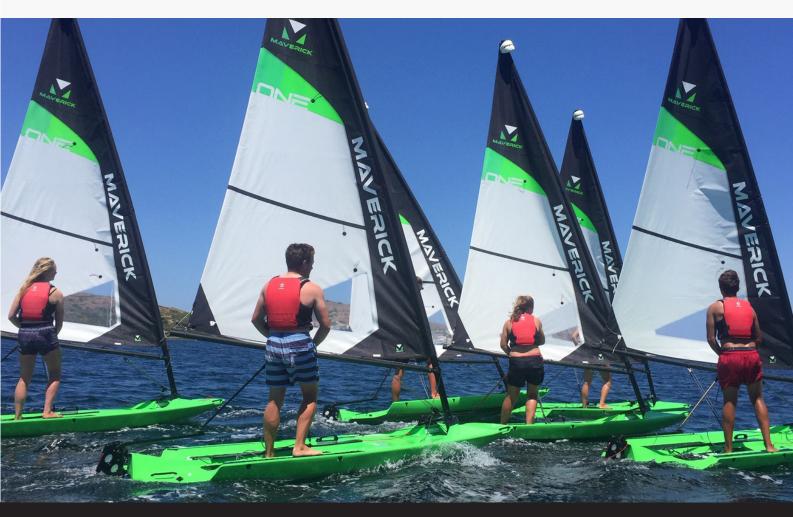

## ultimate family boat

Three boats in one for the whole family to share

- Ideal for young solo beginners to gain confidence
- Space for two crew
- Can be set up as dinghy/windsurfer or sup

- Exceptionally stable
- Easy to handle
- 🤣 Very robust, maintenance free P.E three layer construction

## topaz Maverick

Length: 3.34m **Beam**: 1.31m

Crew: 1-2

Hull Weight: 43kg

Level: Beginner

- Construction: P.E Three Layer
- Main Junior: 5.00m<sup>2</sup>
- Main Sail: 6.25m<sup>2</sup>
- Jib: -
- PY: -

The Topaz Maverick can be sailed by two people and can also be sailed singlehanded. On one hand, a child as light as 35kg can handle a Topaz Maverick, and on the other the Topaz Maverick has capacity to carry 145kg, meaning that two children or an adult and child can sail together.

The Topaz Maverick dinghy comes with a 5.00m mainsail for juniors with no battens so it can be reefed or a 6.25m battened sail for adults. The hard wearing 5.00m Dacron mainsail is favoured by first-time sailors and holiday companies. The Topaz Maverick is simple and lightweight enough to be operated by a child single-handedly, although the Topaz Maverick is often used as a two person Dinghy. There is also the unique option to change the rig to a windsurfer for those windy days or a stand up paddleboard when there is no wind.

The family can be confident that any member can use the Topaz Maverick in any of the three configurations and feel safe, comfortable and confident.

Topaz Maverick's ultra-modern good looks will instantly ignite interest. Once on the water, the superbly responsive Topaz Maverick comes into her own to win over all the family into becoming new converts to enjoying fun and sport on the water.