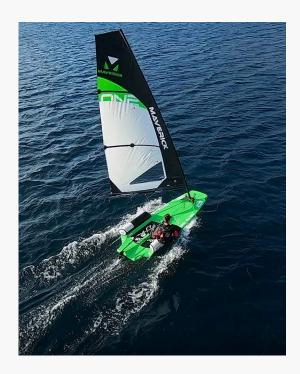

The Topaz Maverick dinghy comes with a 5.00m mainsail for juniors with no battens so it can be reefed or a 6.25m battened sail for adults. The hard wearing 5.00m Dacron mainsail is favoured by first-time sailors and holiday companies. The Topaz Maverick is simple and lightweight enough to be operated by a child single-handedly, although the Topaz Maverick is often used as a two person Dinghy. There is also the unique option to change the rig to a windsurfer for those windy days or a stand up paddleboard when there is no wind.

The family can be confident that any member can use the Topaz Maverick in any of the three configurations and feel safe, comfortable and confident.

Topaz Maverick's ultra-modern good looks will instantly ignite interest. Once on the water, the superbly responsive Topaz Maverick comes into her own to win over all the family into becoming new converts to enjoying fun and sport on the water.